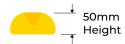

## **PRODUCT SPECS**

| Product Code: LD-Y |                                                                             |
|--------------------|-----------------------------------------------------------------------------|
| Length:            | 1000mm                                                                      |
| Height:            | 50mm                                                                        |
| Width:             | 150mm                                                                       |
| Weight:            | 7Kg                                                                         |
| Colours:           | Yellow durable rubber with white reflective tape and glass reflective beads |