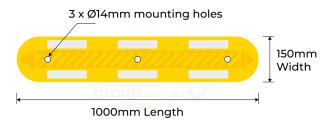

## **PRODUCT SPECS**

| Product Code: LD-Y |                                                                             |
|--------------------|-----------------------------------------------------------------------------|
| Length:            | 1000mm                                                                      |
| Height:            | 50mm                                                                        |
| Width:             | 150mm                                                                       |
| Weight:            | 7Kg                                                                         |
| Colours:           | Yellow durable rubber with white reflective tape and glass reflective beads |