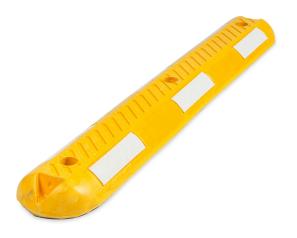

## ROAD PARKING LANE DIVIDERS

- Recycled rubber with a high visibility yellow finish and three reflective panels on each side
- Parking Safety
- Multiple mounting options
- Light weight easy to install by one person
- Strong and durable for indoor and outdoor use

Molded from recycled rubber with a high visibility yellow finish and has three reflective panels on each side, the dividers can easily be mounted into concrete or asphalt.

Suitable for all types of car parks.