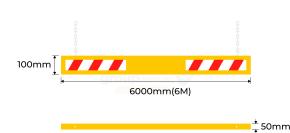

## **PRODUCT SPECS**

| Product Code | e: HB-6       |
|--------------|---------------|
| Length:      | 6000mm(6M)    |
| Width:       | 100mm         |
| Thickness:   | 50mm          |
| Weight:      | 12Kg          |
| Colour:      | Safety Yellow |
|              |               |

## HEIGHT CLEARANCE BAR 6 METERS LONG

- Safety yellow powder coated finish
- Custom made sizes available to suit your area
- Designed to remind people of overhead low clearance
- Includes adjustable hanger assemblies with chain
- Includes wording: 'Low Clearance' or custom applied with your specified height