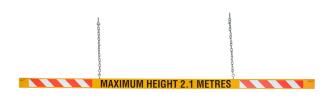

## HEIGHT CLEARANCE BAR 6 METERS LONG

- Safety yellow powder coated finish
- Custom made sizes available to suit your area
- Designed to remind people of overhead low clearance
- Includes adjustable hanger assemblies with chain
- Includes wording: 'Low Clearance' or custom applied with your specified height

Text is custom applied to suit your requirements. Please specify your maximum clearance height for the text and the length of chain you require. Designed to be strong and durable to remind people of overhead low clearance, it is the ideal solution for areas to eliminate damage to vehicles and property caused by oversize vehicles entering areas of restricted height.