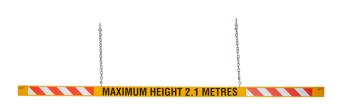

- Safety yellow powder coated finish
- Custom made sizes available to suit your area
- Designed to remind people of overhead low clearance
- Includes adjustable hanger assemblies with chain
- Includes wording: 'Low Clearance' or custom applied with your specified height

Height bars are manufactured from durable steel and has a safety yellow powder coted finish. They come in varies sizes and can be custom made to suit your area. Includes adjustable hanger assemblies with chain. Text is custom applied to suit your requirements. Please specify your maximum clearance height for the text and the length of chain you require. Designed to be strong and durable to remind people of overhead low clearance, it is the ideal solution for areas to eliminate damage to vehicles and property caused by oversize vehicles entering areas of restricted height.