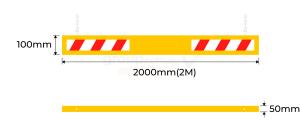

## **PRODUCT SPECS**

| Product Code | e: HB-2       |
|--------------|---------------|
| Length:      | 2000mm(2M)    |
| Width:       | 100mm         |
| Thickness:   | 50mm          |
| Weight:      | 10Kg          |
| Colour:      | Safety Yellow |
|              |               |