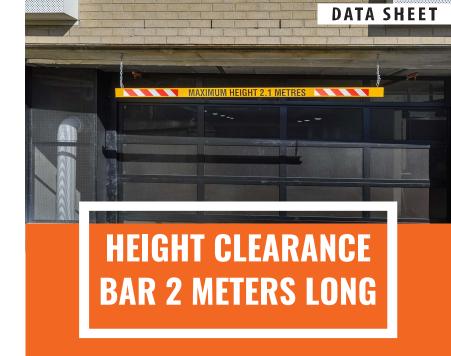

Height bars are manufactured from durable steel and has a safety yellow powder coted finish. They come in varies sizes and can be custom made to suit your area. Includes adjustable hanger assemblies with chain. Text is custom applied to suit your requirements. Please specify your maximum clearance height for the text and the length of chain you require. Designed to be strong and durable to remind people of overhead low clearance, it is the ideal solution for areas to eliminate damage to vehicles and property caused by oversize vehicles entering areas of restricted height.

Suitable for indoor or outdoor projects. for all warehouses, factories, car parks, or driveways

Strong & Durable

Australian Standards Approved

Easy Installation