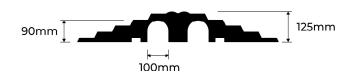

## **PRODUCT SPECS**

| Product Code: | FHR-2C                                       |
|---------------|----------------------------------------------|
| Length:       | 850mm                                        |
| Width:        | 300mm                                        |
| Height:       | 125mm                                        |
| Cable Size:   | 100mmx90mm                                   |
| Weight:       | 19kg                                         |
| Finish:       | Black with high-visibility yellow reflectors |