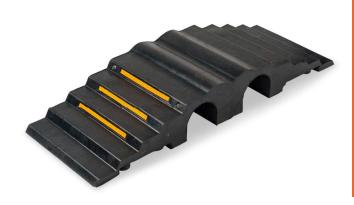

## HEAVY DUTY DROP OVER FIRE HOSE RAMP - 2 CHANNEL

- Suitable for medium to heavy-duty vehicles
- 2x large channels for hoses and electric conduits
- Interlocks to each other to provide the required length
- Feature yellow high visibility strips
- Suitable for both indoor and outdoor use

Enforcer Drop Over Fire Hose Ramp is environmentally friendly and manufactured from new and recycled rubber. This Hose Ramp protector is used for protecting large hoses and electric conduits or cables. It is an effective, durable, and long-lasting product, the hi-vis reflective strips make them stand out in any environment.