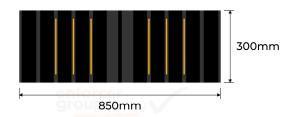

## **PRODUCT SPECS**

| Product Code: | FHR-2C                                       |
|---------------|----------------------------------------------|
| Length:       | 850mm                                        |
| Width:        | 300mm                                        |
| Height:       | 125mm                                        |
| Cable Size:   | 100mmx90mm                                   |
| Weight:       | 19kg                                         |
| Finish:       | Black with high-visibility yellow reflectors |