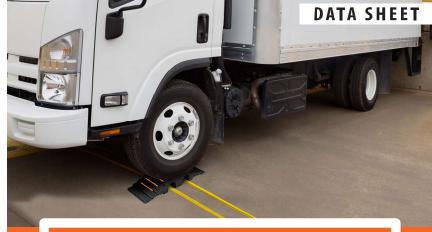

This cable protection system can be used individually or interlocked together to provide temporary or permanent cable safety for the required length. And eliminate the risk of trips and falls from loose cabling. This cable protector is also used to provide temporary ramps into driveways during construction along the curbs. They are lightweight and flexible.

They are easily transported with fast installation. Suitable for both indoor and outdoor use, for construction sites, mines, work sites, warehouses, garages, exhibitions, etc.

Strong & Durable

Australian Standards Approved