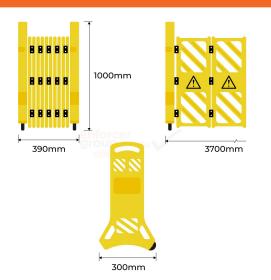

## **PRODUCT SPECS**

| Product Code          | e: ESB-PM     |
|-----------------------|---------------|
| Length:               | 390mm         |
| Expand Length: 3700mm |               |
| Height:               | 1000mm        |
| Thickness:            | 50mm          |
| Weight: 18kg          |               |
| Finish:               | Safety yellow |
|                       |               |

Foldable length of 390mm which can be expandable up to 3700mm. Easy to assemble or relocate, designed to be strong and durable. This barrier is lightweight and attached with wheels to move from place to place easily.