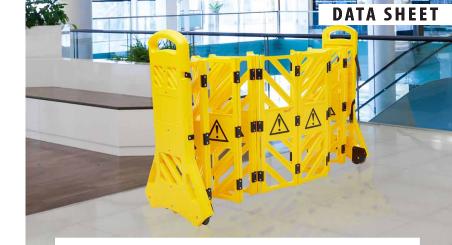

## **EXPANDABLE PORTABLE MOBILE SAFETY BARRIER**

- Expandable up to 3.7 meters
- Safety yellow finish

Strong &

Durable

- Lightweight and easy to relocate
- Comes with wheels for easy relocation

Enforcer's expandable safety barrier is designed in Australia for Australian Conditions.

Foldable length of 390mm which can be expandable up to 3700mm. Easy to assemble or relocate, designed to be strong and durable. This barrier is lightweight and attached with wheels to move from place to place easily.

Suited to use in all warehouses, work sites, car parks, driveways, shopping malls, storage areas etc.