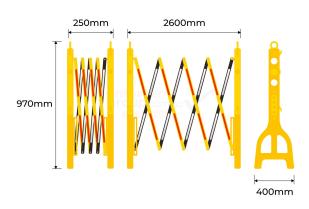

## **PRODUCT SPECS**

| Product Cod | e: ESB-LP                                    |
|-------------|----------------------------------------------|
| Length:     | 250mm                                        |
| Expand Leng | th: 2600mm                                   |
| Height:     | 970mm                                        |
| Width:      | 400mm                                        |
| Weight:     | 3kg                                          |
| Finish:     | Safety Yellow with Red<br>& White Reflectors |