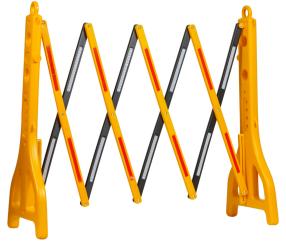

## EXPANDABLE SAFETY BARRIER - LIGHTWEIGHT PLASTIC

- Expandable up to 2600mm
- Safety yellow and black finish
- Lightweight and easy to relocate

The Expandable Safety Barrier by Enforcer Group is a lightweight, durable barrier designed for crowd control and queue management.

It's made of plastic, easy to transport and set up, expandable to fit specific space and can be connected to other units.

It's suitable for large events or construction sites, stable, secure, and can be easily collapsed for storage when not in use.