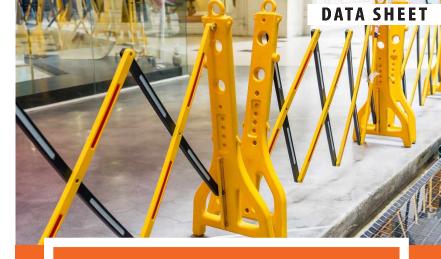

## EXPANDABLE SAFETY BARRIER - LIGHTWEIGHT PLASTIC

- Expandable up to 2600mm
- Safety yellow and black finish
- Lightweight and easy to relocate

The Expandable Safety Barrier by Enforcer Group is a lightweight, durable barrier designed for crowd control and queue management.

It's made of plastic, easy to transport and set up, expandable to fit specific space and can be connected to other units.

It's suitable for large events or construction sites, stable, secure, and can be easily collapsed for storage when not in use.