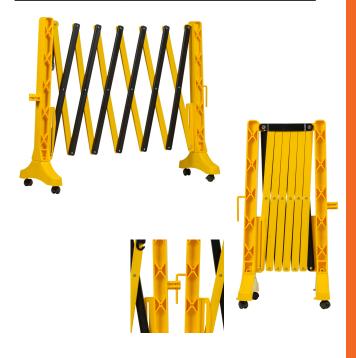

## **EXPANDABLE SAFETY BARRIER PLASTIC -**3500MM WITH WHEELS

- Expandable up to 3500mm
- Safety yellow and black finish
- Easy to connect with multiple barrier
- Lightweight and easy to relocate

Enforcer Group's Expandable Safety Barrier is a lightweight, durable plastic barrier with wheels for easy movement.

It can be expanded to fit specific spaces and can be connected to other units.

It's stable, secure and can be easily collapsed for storage when not in use. Perfect for large events or construction sites.