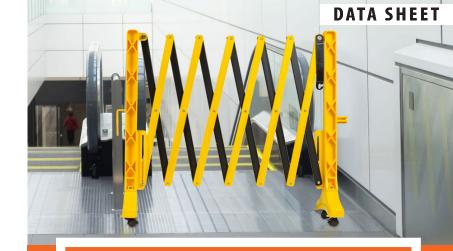

## **EXPANDABLE SAFETY BARRIER PLASTIC -**3500MM WITH WHEELS

- Expandable up to 3500mm
- Safety yellow and black finish
- Easy to connect with multiple barrier
- Lightweight and easy to relocate

Enforcer Group's Expandable Safety Barrier is a lightweight, durable plastic barrier with wheels for easy movement.

It can be expanded to fit specific spaces and can be connected to other units.

It's stable, secure and can be easily collapsed for storage when not in use. Perfect for large events or construction sites.