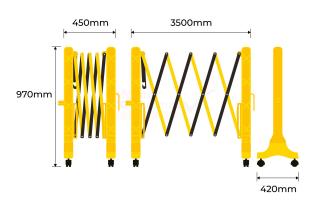

## **PRODUCT SPECS**

| Product Cod        | e: ESB-LP              |
|--------------------|------------------------|
| Length:            | 450mm                  |
| <b>Expand Leng</b> | th: 3500mm             |
| Height:            | 970mm                  |
| Width:             | 420mm                  |
| Weight:            | 7kg                    |
| Finish:            | Yellow & Black Plastic |