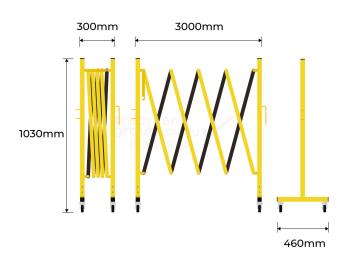

## **PRODUCT SPECS**

| Product Code          | e: ESB-3000-SW-Y               |
|-----------------------|--------------------------------|
| Length:               | 300mm                          |
| Expand Length: 3000mm |                                |
| Height:               | 1030mm                         |
| Width:                | 460mm                          |
| Weight:               | 6kg                            |
| Finish:               | Safety yellow &<br>black Steel |