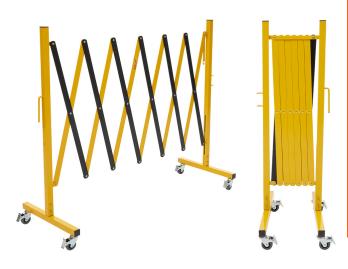

## EXPANDABLE SAFETY BARRIER STEEL - 3000MM YELLOW/BLACK WITH WHEELS

- Manufactured from Steel
- Expandable up to 3 meters
- Safety yellow and black finish
- Lightweight and easy to relocate
- Comes with Lockable Caster wheels for easy relocation

Enforcer's expandable safety barrier is designed in Australia for Australian Conditions, Manufactured from Steel and is 100% Recyclable.

Foldable length of 300mm which can be expandable up to 3000mm. Easy to assemble or relocate, designed to be strong and durable. This barrier is lightweight and attached with locking caster wheels to move from place to place easily.