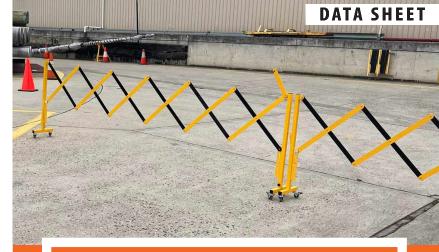

Multiple barriers can be linked together using a simple hook.

Suited to use in all Warehouses, Work Sites, Car Parks, Driveways, Storage Areas etc.

Australian Standards Approved

Easy Installation