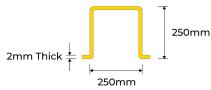

## **PRODUCT SPECS**

| Product Code:      | DP-250-Y      |
|--------------------|---------------|
| Width:             | 250x250mm     |
| Height:            | 1200mm        |
| Thickness:         | 2mm           |
| Weight:            | 15kg          |
| Mounting<br>Holes: | 14mm diameter |