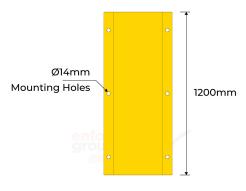

## **PRODUCT SPECS**

| Product Code:      | DP-250-Y      |
|--------------------|---------------|
| Width:             | 250x250mm     |
| Height:            | 1200mm        |
| Thickness:         | 2mm           |
| Weight:            | 15kg          |
| Mounting<br>Holes: | 14mm diameter |