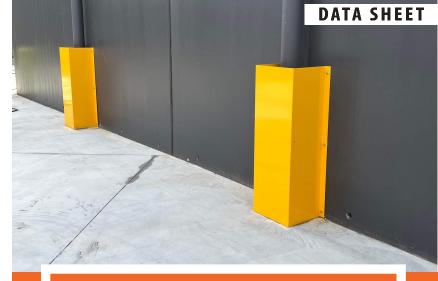

Enforcer Downpipe Protectors are your reliable defense against potential forklift and vehicle impact damage. Crafted to shield exposed PVC pipes, these high-strength guards are easily fitted to existing structures. Their design diverts impact away from pipes, cables, and large conduits, ensuring the safety of your assets.

Our Downpipe Protectors are standing guard, ready to deflect potential impacts and preserve the integrity of your infrastructure. Protect your assets with precision and strength.

Australian Standards Approved