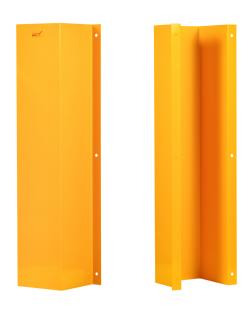

## DOWNPIPE PROTECTORS-250MM YELLOW

- Manufactured from Steel
- Withstand from heavy cars, trucks and forklifts
- Safety red & white finish
- Light weight and easy to install
- Suitable for indoor and outdoor use

Enforcer Downpipe Protectors are your reliable defense against potential forklift and vehicle impact damage. Crafted to shield exposed PVC pipes, these high-strength guards are easily fitted to existing structures. Their design diverts impact away from pipes, cables, and large conduits, ensuring the safety of your assets.