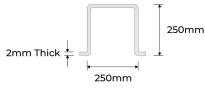

## **PRODUCT SPECS**

| Product Code:      | DP-250-G      |
|--------------------|---------------|
| Width:             | 250x250mm     |
| Height:            | 1200mm        |
| Thickness:         | 2mm           |
| Weight:            | 15kg          |
| Mounting<br>Holes: | 14mm diameter |