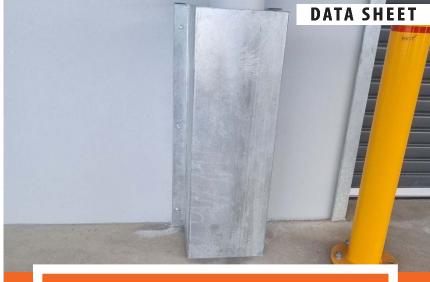

## DOWNPIPE PROTECTORS-250MM GALVANISED

- Manufactured from Galvanised Steel
- Withstand from heavy cars, trucks and forklifts
- Safety red & white finish
- Light weight and easy to install
- Suitable for indoor and outdoor use

Enforcer Downpipe Protectors are your reliable defense against potential forklift and vehicle impact damage. Crafted to shield exposed PVC pipes, these high-strength guards are easily fitted to existing structures. Their design diverts impact away from pipes, cables, and large conduits, ensuring the safety of your assets.