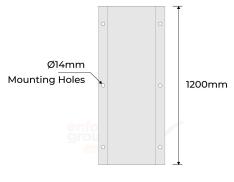

## **PRODUCT SPECS**

| Product Code:      | DP-250-G      |
|--------------------|---------------|
| Width:             | 250x250mm     |
| Height:            | 1200mm        |
| Thickness:         | 2mm           |
| Weight:            | 15kg          |
| Mounting<br>Holes: | 14mm diameter |