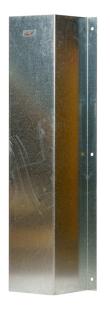

## DOWNPIPE PROTECTORS-250MM GALVANISED

- Manufactured from Galvanised Steel
- Withstand from heavy cars, trucks and forklifts
- Safety red & white finish
- Light weight and easy to install
- Suitable for indoor and outdoor use

Enforcer Downpipe Protectors are your reliable defense against potential forklift and vehicle impact damage. Crafted to shield exposed PVC pipes, these high-strength guards are easily fitted to existing structures. Their design diverts impact away from pipes, cables, and large conduits, ensuring the safety of your assets.