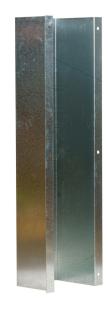

## DOWNPIPE PROTECTORS-250MM GALVANISED

- Manufactured from Galvanised Steel
- Withstand from heavy cars, trucks and forklifts
- Safety red & white finish
- Light weight and easy to install
- Suitable for indoor and outdoor use

Enforcer Downpipe Protectors are your reliable defense against potential forklift and vehicle impact damage. Crafted to shield exposed PVC pipes, these high-strength guards are easily fitted to existing structures. Their design diverts impact away from pipes, cables, and large conduits, ensuring the safety of your assets.