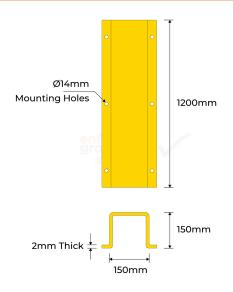

## **PRODUCT SPECS**

| Product Code:      | DP-150-Y      |
|--------------------|---------------|
| Width:             | 150x150mm     |
| Height:            | 1200mm        |
| Thickness:         | 2mm           |
| Weight:            | 10kg          |
| Mounting<br>Holes: | 14mm diameter |

Finish: Powder Coated Safety Yellow