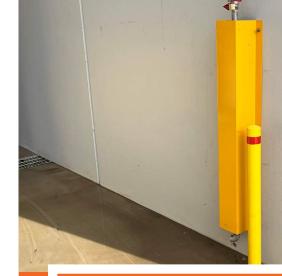

Enforcer Downpipe Protectors are your reliable defense against potential forklift and vehicle impact damage. Crafted to shield exposed PVC pipes, these high-strength guards are easily fitted to existing structures. Their design diverts impact away from pipes, cables, and large conduits, ensuring the safety of your assets.

Our Downpipe Protectors are standing guard, ready to deflect potential impacts and preserve the integrity of your infrastructure. Protect your assets with precision and strength.

Australian Standards Approved Easy Installation