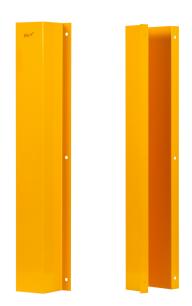

## DOWNPIPE PROTECTORS-150MM YELLOW

DATA SHEET

- Manufactured from Steel
- Withstand from heavy cars, trucks and forklifts
- Safety red & white finish
- Lightweight and easy to install
- Suitable for indoor and outdoor use

Enforcer Downpipe Protectors are your reliable defense against potential forklift and vehicle impact damage. Crafted to shield exposed PVC pipes, these high-strength guards are easily fitted to existing structures. Their design diverts impact away from pipes, cables, and large conduits, ensuring the safety of your assets.