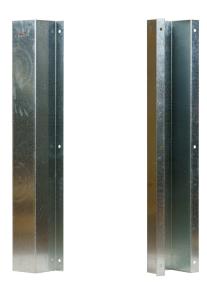

## DOWNPIPE PROTECTORS-150MM GALVANISED

- Manufactured from Galvanised Steel
- Withstand from heavy cars, trucks and forklifts
- Safety red & white finish
- Lightweight and easy to install
- Suitable for indoor and outdoor use

Enforcer Downpipe Protectors are your reliable defense against potential forklift and vehicle impact damage. Crafted to shield exposed PVC pipes, these high-strength guards are easily fitted to existing structures. Their design diverts impact away from pipes, cables, and large conduits, ensuring the safety of your assets.