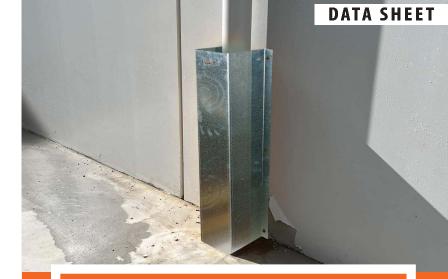

Enforcer Downpipe Protectors are your reliable defense against potential forklift and vehicle impact damage. Crafted to shield exposed PVC pipes, these high-strength guards are easily fitted to existing structures. Their design diverts impact away from pipes, cables, and large conduits, ensuring the safety of your assets.

Our Downpipe Protectors are standing guard, ready to deflect potential impacts and preserve the integrity of your infrastructure. Protect your assets with precision and strength.

Australian Standards Approved