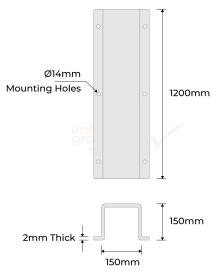

## **PRODUCT SPECS**

| Product Code       | e: DP-150-G   |
|--------------------|---------------|
| Width:             | 150x150mm     |
| Height:            | 1200mm        |
| Thickness:         | 2mm           |
| Weight:            | 10kg          |
| Mounting<br>Holes: | 14mm diameter |
| Finish:            | Galvanised    |