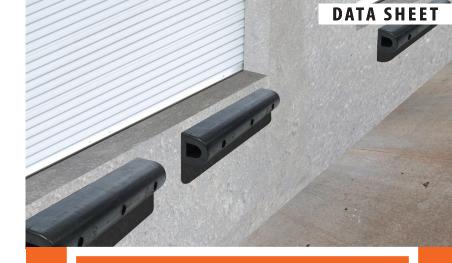

Docking bumpers protect the wall of your loading dock from damage.

Loading dock bumpers are a cheaper and easy way to preserve the edge of your loading dock from low trucks and forklift damage.

Loading dock bumpers can also be used inside your warehouse as wall protection from forklifts and other material handling equipment.