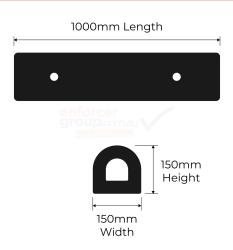

## **PRODUCT SPECS**

| Product Code | : DBR-100150 |
|--------------|--------------|
| Diameter:    | 1000mm       |
| Height:      | 150mm        |
| Width:       | 150mm        |
| Weight:      | 13kg         |
| Finish:      | Black        |
|              |              |