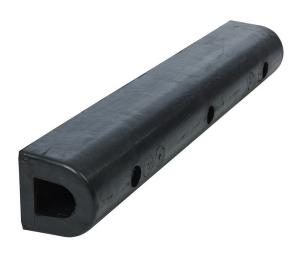

## DOCKING BUMPER -BLACK RUBBER

- Dock Bumpers are manufactured from fiber reinforced prime rubber containing nylon and polyester.
- All models have predrilled, countersunk mounting holes for easy installation, and are drilled to accept anchor bolts.
- Appropriate for outdoor or indoor protection.
- For commercial loading docks, warehouses, parking garages, and marinas.
- For vehicles such as tow trucks, trailers, and heavy-duty construction equipment.
- In-plant wall protection from forklifts and other material handling vehicles.