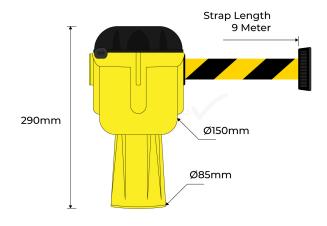

## **PRODUCT SPECS**

| Product Code  | : CTB-BY                              |
|---------------|---------------------------------------|
| Diameter:     | 150mm                                 |
| Height:       | 290mm                                 |
| Base Diamete  | r: 85mm                               |
| Weight:       | 1kg                                   |
| Strap Length: | 9 Metres                              |
| Belt:         | Yellow / Black Fabric<br>Stripes Tape |
| Finish:       | Yellow Shell With Black<br>Cap        |