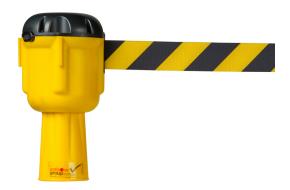

Enforcer Group's Cone Top Retractable Barrier, with a black and yellow belt, is a durable and practical solution for crowd control.

This can be mount on top of the Traffic cone or can be fixed on wall using a wall bracket. This barrier is highly visible, easy to install and use, suitable for any setting.