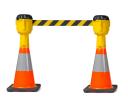

Can be mounted with Traffic cone or Wall mount Bracket(not included)

- 9 Metre Length Yellow/Black Fabric Stripes Tape
- Automatic Retractable
- Lightweight and can be fixed on top of traffic cone or with separate wall bracket

Enforcer Group's Cone Top Retractable Barrier, with a black and yellow belt, is a durable and practical solution for crowd control.

This can be mount on top of the Traffic cone or can be fixed on wall using a wall bracket. This barrier is highly visible, easy to install and use, suitable for any setting.