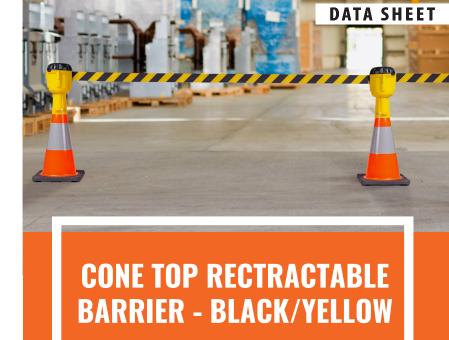

Enforcer Group's Cone Top Retractable Barrier, with a black and yellow belt, is a durable and practical solution for crowd control.

This can be mount on top of the Traffic cone or can be fixed on wall using a wall bracket. This barrier is highly visible, easy to install and use, suitable for any setting.

Can be mounted with Traffic cone or Wall mount Bracket(not included)

- 9 Metre Length Yellow/Black Fabric Stripes Tape
- Automatic Retractable
- Lightweight and can be fixed on top of traffic cone or with separate wall bracket