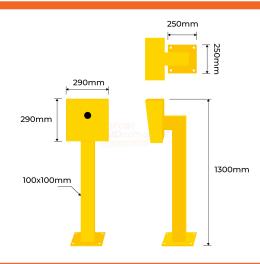

## **PRODUCT SPECS**

| Product Code:  | CRB-100-Y                                                                   |
|----------------|-----------------------------------------------------------------------------|
| Diameter:      | 100mm x 100mm                                                               |
| Height:        | 1300mm                                                                      |
| Wall Thickness | :: 3mm                                                                      |
| Weight:        | 20.8kg                                                                      |
| Card Plate:    | 290mm x 290mm x<br>30mm                                                     |
| Base Plate:    | 250mm x250mm<br>diameter x 8 mm thick,<br>4 mounting holes<br>18mm diameter |
| Einich:        | Powder costed Safety                                                        |

| Finish: | Powder-coated Safety |
|---------|----------------------|
|         | Yellow               |
|         |                      |

DATA SHEET