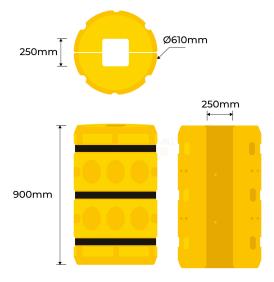

## **PRODUCT SPECS**

| Product Code | : CPC-61-250                                       |
|--------------|----------------------------------------------------|
| Diameter:    | 610mm                                              |
| Inner Size:  | 250x250 mm                                         |
| Height:      | 900mm                                              |
| Weight:      | 14kg                                               |
| Finish:      | Hi-Vis Safety Yellow LDPE with Black Velcro Straps |