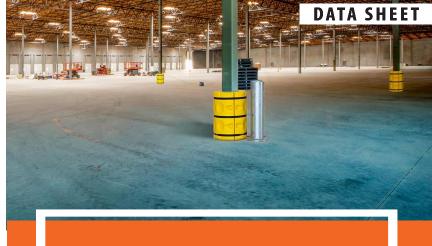

The Enforcer Column Protector Plastic Guard - Fits 250mm can protect columns from potential impacts caused by vehicular accidents in the workplace.

This column protector plastic guard is made from LDPE (Low density polyethylene) and fits columns measuring 250mm along the cross-section.