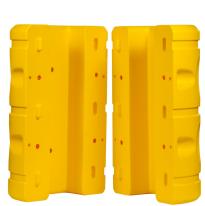

## **PRODUCT SPECS**



| Product Code | : CPC-61-250                                       |
|--------------|----------------------------------------------------|
| Diameter:    | 610mm                                              |
| Inner Size:  | 250x250 mm                                         |
| Height:      | 900mm                                              |
| Weight:      | 14kg                                               |
| Finish:      | Hi-Vis Safety Yellow LDPE with Black Velcro Straps |









## COLUMN PROTECTOR GUARD - FITS 250MM

- Made of LDPE with black Strap
- High visible safety yellow
- Light weight and easy to handle
- Ideal for use in industries, warehouse
- Designed in Australia for Australian conditions

The Enforcer Column Protector Plastic Guard - Fits 250mm can protect columns from potential impacts caused by vehicular accidents in the workplace.

This column protector plastic guard is made from LDPE (Low density polyethylene) and fits columns measuring 250mm along the cross-section.







Easy Installation