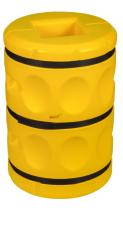

## COLUMN PROTECTOR GUARD - FITS 250MM

- Made of LDPE with black Strap
- High visible safety yellow
- Light weight and easy to handle
- Ideal for use in industries, warehouse
- Designed in Australia for Australian conditions

The Enforcer Column Protector Plastic Guard - Fits 250mm can protect columns from potential impacts caused by vehicular accidents in the workplace.

This column protector plastic guard is made from LDPE (Low density polyethylene) and fits columns measuring 250mm along the cross-section.