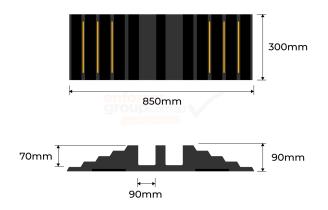

## **PRODUCT SPECS**

| Product Code | : CHR-2C                                     |
|--------------|----------------------------------------------|
| Length:      | 850mm                                        |
| Width:       | 300mm                                        |
| Height:      | 90mm                                         |
| Weight:      | 12kg                                         |
| Cable Size:  | 90mmx70mm                                    |
| Fixings:     | Interlocking modules,<br>no fixings required |
| Finish:      | Black with high-visibility yellow reflectors |