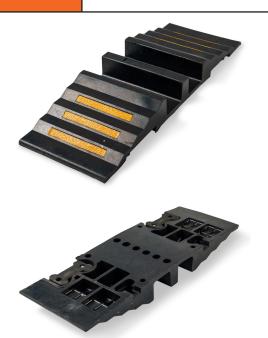

## HEAVY DUTY CABLE & HOSE RAMP - 2 CHANNEL

- Suitable for medium to heavy-duty vehicles
- 2x large channels for hoses and electric conduits
- Interlocks to each other to provide the required length
- Features yellow high visibility strips
- Suitable for both indoor and outdoor use

The product's interlocking modules make it possible to quickly and simply attach one module to another. This makes it easy to extend product length depending on your needs.

Easy Installation

Call us 1300 85 40 10