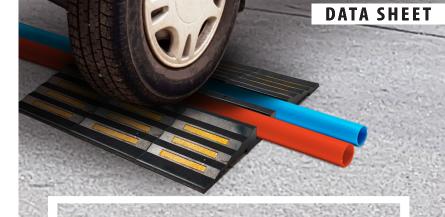

The Heavy Duty Cable & Hose Ramp – 2 Channel is built from environmentally friendly but extremely tough and durable new and recyclable rubber.

The hose ramp secures and protects large hoses, like fire hoses and other types of electrical cables and wires are free from damage caused by heavy duty vehicles as well as high pedestrian traffic.

The product also prevents accidents due to tripping of pedestrians on wires and cables. Equipped with high visibility, reflective strips, it ensures pedestrians are made aware of possible hazards. The product can be installed both indoors and outdoors. It is perfect for driveways, pathways, and parking areas of various facilities like construction and industrial sites.