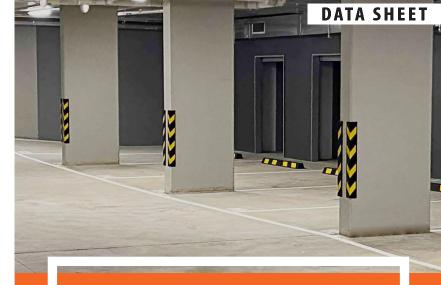

The corner guard can be used to shield parking wall edges, protecting your car from dings and scratches this guards can also be used in many settings such as, parking corners, in playrooms, classrooms, hospitals and government building.