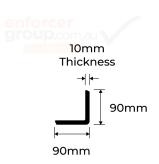

## **PRODUCT SPECS**

| Product Code | : CG-F-EVA-BY                                   |
|--------------|-------------------------------------------------|
| Length:      | 800mm                                           |
| Width:       | 90mm x 90mm                                     |
| Thickness:   | 10mm                                            |
| Weight:      | 2kg                                             |
| Finish:      | EVA Foam Black with<br>Orange Reflective Strips |