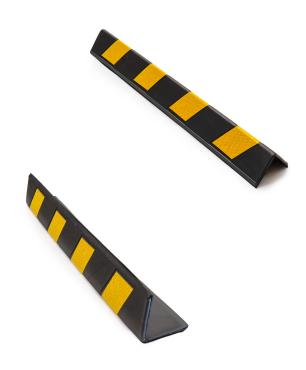

## CORNER GUARD - EVA FOAM IMPACT PRTOTECTION STRIPS - BLACK/ORANGE

- Manufactured from EVA Foam
- Black coloured with highly reflective orange strips
- Product may be shortened to a desired length
- Can easily be mounted using glue or adhesive

The Corner Guard – EVA Foam Impact Protection Strips – Black/Orange is constructed from flexible Ethylene Vinyl Acetate (EVA) foam. EVA foam is both flexible and strong and is moisture and water resistant.