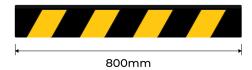

## **PRODUCT SPECS**

| Product Code | : CG-F-EVA-BY                                   |
|--------------|-------------------------------------------------|
| Length:      | 800mm                                           |
| Width:       | 90mm x 90mm                                     |
| Thickness:   | 10mm                                            |
| Weight:      | 2kg                                             |
| Finish:      | EVA Foam Black with<br>Orange Reflective Strips |