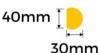

## **PRODUCT SPECS**

| Product Code: | CG-F-Curved                                   |
|---------------|-----------------------------------------------|
| Length:       | 900mm                                         |
| Width:        | 40x30mm                                       |
| Weight:       | 2Kg                                           |
| Fixing:       | High quality double sided adhesive tape       |
| Finish:       | Yellow/Black Strips Soft<br>Polyurethane Foam |