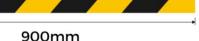

## **PRODUCT SPECS**

| Product Code: | CG-F-Curved                                   |
|---------------|-----------------------------------------------|
| Length:       | 900mm                                         |
| Width:        | 40x30mm                                       |
| Weight:       | 2Kg                                           |
| Fixing:       | High quality double sided adhesive tape       |
| Finish:       | Yellow/Black Strips Soft<br>Polyurethane Foam |