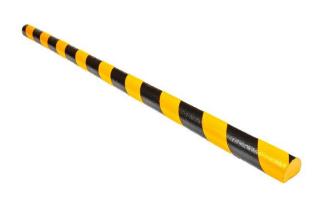

## **CURVED IMPACT PROTECTION**

- Permanent or temporary protectors
- Lightweight can be lifted to reposition or remove
- Suitable for indoor or outdoor projects
- Easy to install by one person
- No fixings needed, high quality double sided adhesive tape

Highly visible Yellow/Black strips Soft PU Foam prevents personal injury Corner Protector, easy to install or relocate.

Manufactured from Soft Closed Cell Polyurethane Uses high quality double sided adhesive tape to mount on most surfaces.

Surface must be cleaned with methylated spirits to ensure good peel & stick.

Suitable for installation onto wall frames, garage doors, car parks, workshops Anti Collision Strips are ideal for preventing physical injury from exposed edges, corners, and low height protrusions.