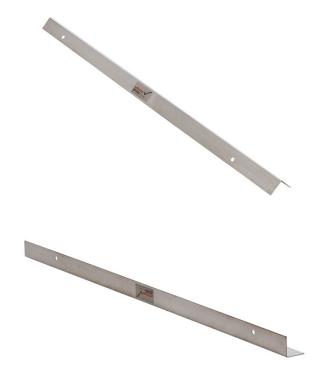

Stainless Steel 304 Corner Guards - 40x40mm 1 Metre Long - is a durable and long-lasting solution for protecting corners and edges in high-traffic areas.

Made of high-quality stainless steel, It is designed to fit over 40x40mm corners, providing an extra layer of protection against impact and wear.

This Corner Guard is 1 metre long, making it suitable for a wide range of applications, including malls, airports, schools, and more.

Easy Installation