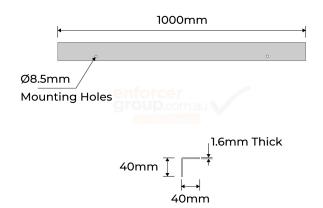

## **PRODUCT SPECS**

| Product Code       | : CG-40-SS304   |
|--------------------|-----------------|
| Length:            | 1000mm          |
| Width:             | 40mm x 40mm     |
| Weight:            | 2kg             |
| Thickness:         | 1.6mm           |
| Mounting<br>Holes: | 8.5mm Diameter  |
| Finish:            | Stainless steel |