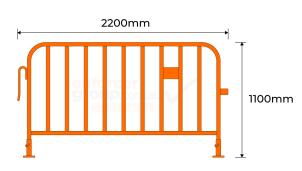

## **PRODUCT SPECS**

| Product Code | CCB-O               |
|--------------|---------------------|
| Height:      | 1100mm              |
| Length:      | 2200mm              |
| Weight:      | 14kg                |
| Finish:      | Power Coated Orange |
|              |                     |
|              |                     |