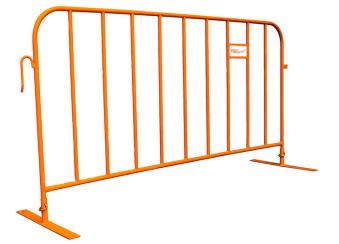

www.enforcergroup.com.au

ORANGE CROWD CONTROL BARRIER

- Powder Coated Orange for high visibility
- Easy to assemble and disassemble
- Can be used indoors and outdoors
- Installation service is available

Strong &

Durable

Enforcer Group's Powder Coated crowd control barriers are an ideal solution for managing and directing large crowds in a variety of settings.

The bright orange colour will be increase visibility.

These barriers are quick and easy to assemble, making them a convenient choice for civil projects, construction sites, events and even inside warehouses. The powder coated finish of these barriers ensures they are durable and able to withstand heavy usage, making them an excellent choice for long-term crowd management.