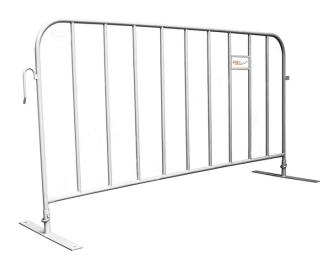

## **BARRIER**

- A UXY cZ; Uj Ub]gYX ghYY
- Series of VUff]Yf Wb VY i gYX joined
- Can be used indoors and outdoors
- Installation service is available

9bZcfWf; fci dfgi Wock X; Wblfc; VUff]Yfgi UfY; Ub ]XYU`gc`i h]cb`Zcf`a UbU[]b[`UbX`X]fYVM]b[``Uf[Y` Wick Xg ]b U j Uf]YhmcZgYhh]b[g'

H\YgY`VUff]Yfg`UfY`ei]\W\_`UbX`YUqmhc`UqqYaV`Yž a U\_lb[ 'h\Ya 'U'Webj Yb]Ybh'W\c]W'Zcf'W| 1 dfc YWoz Webghfi Which g]hYgž Yj Ybhg UbX Yj Yb k UfY\ci gYg"

H\Y'[U'j Ub]nYX Z|b]g\ cZ h\YgY VUff]Yfg Ybgi fYg h\Ym UfY' Xi fUV'Y' UbX' UV'Y' hc' k ]h\qhUbX' \YUj m igU[YžaU\_]b[ h\Ya Ub`YIW``YbhWc]W`Zcf``cb[! hÝfa Whok X'a UbU[Ya Ybh'