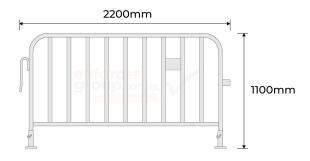

## **BARRIER**

- A UXY cZ; Uj Ub]gYX ghYY
- Series of VUff]Yf Wb VY i gYX joined
- Can be used indoors and outdoors
- Installation service is available

9bZcfWf; fci dfgi Wock X; Wblfc; VUff]Yfgi UfY; Ub ]XYU`gc`i h]cb`Zcf`a UbU[]b[`UbX`X]fYVM]b[``Uf[Y` Wick Xg ]b U j Uf]YhmcZgYhh]b[g'

H\YgY`VUff]Yfg`UfY`ei]\W\_`UbX`YUqmhc`UqqYaV`Yž a U\_lb[ 'h\Ya 'U'Webj Yb]Ybh'W\c]W'Zcf'W| 1 dfc YWoz Webghfi Which g]hYgž Yj Ybhg UbX Yj Yb k UfY\ci gYg"

H\Y'[U'j Ub]nYX Z|b]g\ cZ h\YgY VUff]Yfg Ybgi fYg h\Ym UfY' Xi fUV'Y' UbX' UV'Y' hc' k ]h\qhUbX' \YUj m igU[YžaU\_]b[ h\Ya Ub`YIW``YbhWc]W`Zcf``cb[! hÝfa Whok X'a UbU[Ya Ybh'