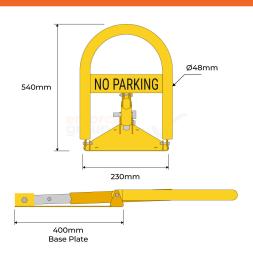

## **PRODUCT SPECS**

| Product Code  | : Bparking-U-PL      |
|---------------|----------------------|
| Diameter:     | 48mm                 |
| Height:       | 540mm                |
| Weight:       | 11.5kg               |
| Wall Thicknes | s: 3mm               |
| Base Plate:   | 400mm x 230mm        |
|               | 2 mounting holes     |
|               | 14mm diameter        |
| Finish:       | Powder coated safety |

yellow

- Manufactured from Heavy-Duty Steel Pipe
- Hot-Dipped Galvanised Steel for Rust Prevention
- Lightweight Easy to Install by One Person
- Designed in Australia for Australian Conditions
- Installation Service Available