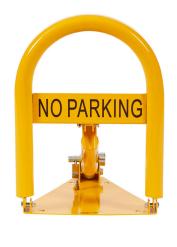

Enforcer Steel Parking Bollards are designed in Australia for Australian conditions, are environmentally friendly manufactured from steel pipes, and are 100% recyclable.

Hot dipped galvanized Steel for rust prevention, finished powder coated in safety Yellow.

Fold-down bollards Are designed to prevent your parking spot been taken by illegal parkers. The fold-down bollard can be stood upright to prevent anyone from parking on your car spot or lay flat down for the vehicle to drive over. Easy to install or relocate, designed to be strong and durable