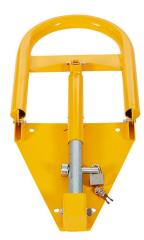

Fold-down bollards Are designed to prevent your parking spot been taken by illegal parkers. The fold-down bollard can be stood upright to prevent anyone from parking on your car spot or lay flat down for the vehicle to drive over. Easy to install or relocate, designed to be strong and durable

Suited to use in Concrete to protect your car spot, and to withstand cars, for private car parking, driveways, and loading zones.

Easy Installation