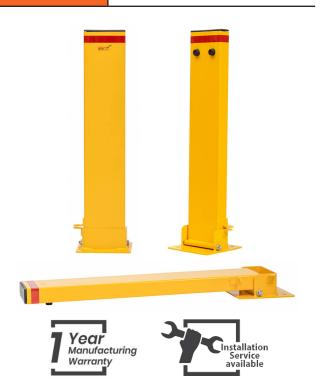

## **BOLLARD RECTANGLE PARKING - PAD LOCK**

DATA SHEET

- Manufactured from heavy duty steel pipe
- Hot dipped galvanised steel for rust prevention
- Light weight easy to install by one person
- Designed in Australia for Australian conditions
- Installation service is available

Fold down bollard are design to prevent your parking spot been taken by illegal parkers. The fold down bollard can be stand upright to prevent anyone parking on your car spot or lay flat down for vehicle to drive over. Easy to install or relocate, designed to be strong and durable