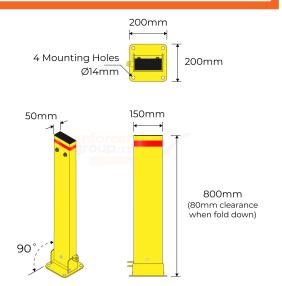

## **PRODUCT SPECS**

| Product Code  | : Bparking-R-PL                                    |
|---------------|----------------------------------------------------|
| Diameter:     | 150mm x 50mm                                       |
| Height:       | 800mm (80mm<br>clearance when folded<br>down)      |
| Wall Thicknes | <mark>s:</mark> 3mm                                |
| Weight:       | 12kg                                               |
| Base Plate:   | 200mm x 200mm<br>4 mounting holes<br>14mm diameter |
| Finish:       | Powder coated safety<br>Yellow / Red Reflective    |