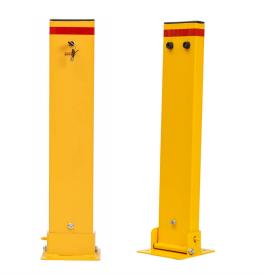

## **BOLLARD RECTANGLE PARKING - KEYLOCK**

- Manufactured from heavy duty steel pipe
- Hot dipped galvanised steel for rust prevention
- Light weight easy to install by one person
- Designed in Australia for Australian conditions
- 2 keys included (keyed alike)
- Installation service is available

Enforcer Steel Bollards are designed in Australia for Australian Conditions, Environmentally friendly Manufactured from Steel Pipe, and 100% Recyclable.

Hot Dipped Galvanised Steel for rust prevention, finished powder coated in safety Yellow with Class 1 Red Reflective Band. Bollards are 'keyed alike' to eliminate the need for multiple keys when numerous parking bollards are used.

Fold down bollard are design to prevent your parking spot been taken by illegal parkers. The fold down bollard can be stand upright to prevent anyone parking on your car spot or lay flat down for vehicle to drive over. Easy to install or relocate, designed to be strong and durable