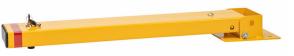

Fold down bollard are design to prevent your parking spot been taken by illegal parkers. The fold down bollard can be stand upright to prevent anyone parking on your car spot or lay flat down for vehicle to drive over. Easy to install or relocate, designed to be strong and durable