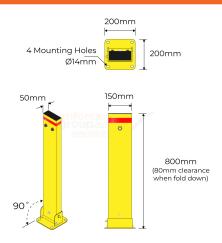

## **PRODUCT SPECS**

| Product Code  | : BParking-R-KL                                         |
|---------------|---------------------------------------------------------|
| Diameter:     | 150mm x 50mm                                            |
| Height:       | 800mm (80mm<br>clearance when folded<br>down)           |
| Weight:       | 12kg                                                    |
| Wall Thicknes | <mark>s:</mark> 3mm                                     |
| Base Plate:   | 200mm x 200mm<br>4 mounting holes<br>14mm diameter      |
| Finish:       | Powder coated safety<br>Yellow / Red Reflective<br>Band |