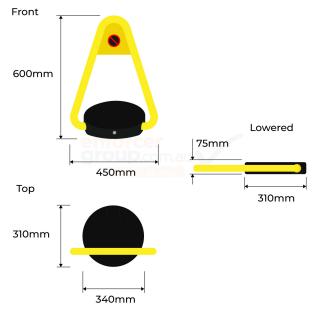

## **PRODUCT SPECS**

| Product Code: | BParking-R-600              |
|---------------|-----------------------------|
| Width:        | 450mm                       |
| Height:       | 600mm                       |
| Clearance:    | 75mm when folded down       |
| Base Plate:   | 340mmx310mm                 |
|               | 3 mounting holes 12mm       |
|               | diameter                    |
| Remote Range: | 20M~50M (2 Remote)          |
| Battery:      | 4x D Batteries (included)   |
| Weight:       | 8kg                         |
| Finish:       | Powder-coated safety Yellow |