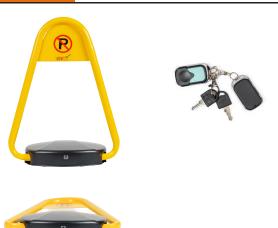

## BOLLARD PARKING AUTOMATIC REMOTE CONTROL - 600MM HIGH

- Two (2) x Remote, Two (2) x Keys, Four (4) x D Batteries; Suited Bolts are Included with the Bollard
- Manufactured from Heavy-Duty Steel Pipe, Hot-Dipped Galvanised Steel for Rust Prevention
- Prevents your parking spot from being taken by illegal parkers. Lightweight Easy to Install by One Person
- Use your remote control from up to 50 meters away

Enforcer Steel Bollards are designed in Australia for Australian conditions, environmentally-friendly manufactured from steel pipes, and 100% recyclable.

Hot-dipped galvanised steel for rust prevention, finished powder-coated in safety yellow. Remote control parking bollard is designed to prevent your parking spot been taken by illegal parkers. The fold-down bollard can be stood upright to prevent anyone from parking on your car spot or lay flat down for the vehicle to drive over. Easy to install or relocate, designed to be strong and durable