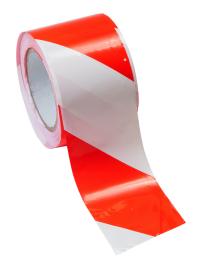

## RED/WHITE BARRIER TAPE 100MX75MM

- Made from tough polyethylene
- High visible red/white

The Red/White Barrier Tape from Enforcer Group is made from heavy-duty polyethylene, 100 meters long and 75mm wide. It offers unmatched resilience and longevity. This tape is not just a visual warning tool. It's an essential safety supply.

It comes in boxes of 20 rolls. They ensure you're well-stocked for any situation. This underlines its role as a vital asset protection tool.

The tape is red and white. It can meet the needs of many sectors. These sectors include construction, government, business, universities, and airports. It's used for marking construction zones and managing public events. It also bolsters safety in busy facilities. This barrier tape is invaluable for professionals who maintain order and safety.