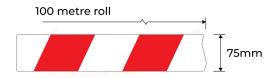

## **PRODUCT SPECS**

| Product Code: | : BTR713                              |
|---------------|---------------------------------------|
| Length:       | 100 metre roll                        |
| Width:        | 75mm                                  |
| Finish:       | Red and white heavy-duty polyethylene |

## RED/WHITE BARRIER TAPE 100MX75MM

- Made from tough polyethylene
- High visible red/white

The Red/White Barrier Tape from Enforcer Group is made from heavy-duty polyethylene, 100 meters long and 75mm wide. It offers unmatched resilience and longevity. This tape is not just a visual warning tool. It's an essential safety supply.