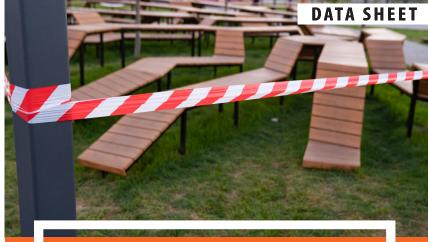

It comes in boxes of 20 rolls. They ensure you're well-stocked for any situation. This underlines its role as a vital asset protection tool.

The tape is red and white. It can meet the needs of many sectors. These sectors include construction, government, business, universities, and airports. It's used for marking construction zones and managing public events. It also bolsters safety in busy facilities. This barrier tape is invaluable for professionals who maintain order and safety.

Easy Installation