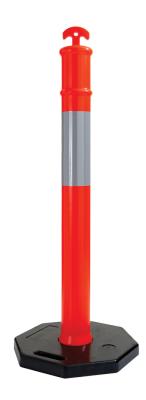

The T-Top bollard has a bright red finsih with silver reflective tape for greater visibility. This bollard can be used along with barrier meshes and orange bunting flags for added safety, comes with 8kg bottom base.