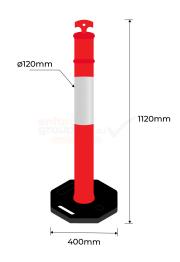

## **PRODUCT SPECS**

| Product Code     | : BTB758-8                         |
|------------------|------------------------------------|
| Diameter:        | 120mm                              |
| Height:          | 1120mm                             |
| Weight:          | 8kg                                |
| Base<br>Diameter | 400mm                              |
| Finish:          | Red with Silver Reflective<br>Tape |