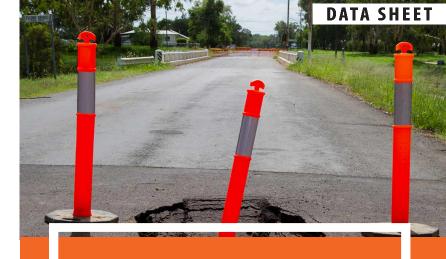

The T-Top bollard is compatible with T-top retractable belt barrier tops which can be used for versatile traffic management.

This T-Top bollard is reliable and robust choice for traffic safety in various settings such as construction zones, road repairs, warehouses and work areas.