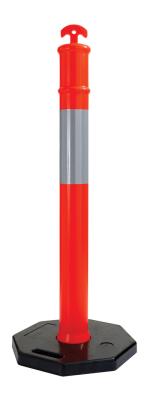

## T-TOP BOLLARD WITH BASE 6KG

- Bright red with silver reflective tape for visibility
- Can be used with barrier meshes and orange bunting flags
- Compatible with T-top retractable belt barrier tops
- Ideal for construction zones, road repairs, and work areas

The T-Top bollard has a bright red finsih with silver reflective tape for greater visibility. This bollard can be used along with barrier meshes and orange bunting flags for added safety, comes with 6kg bottom base.