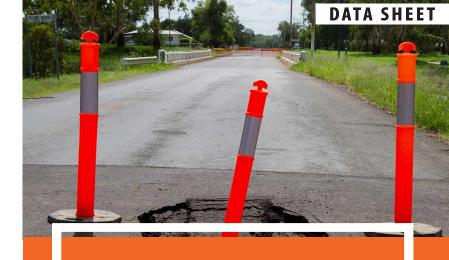

The T-Top bollard is compatible with T-top retractable belt barrier tops which can be used for versatile traffic management.

This T-Top bollard is reliable and robust choice for traffic safety in various settings such as construction zones, road repairs, warehouses and work areas.