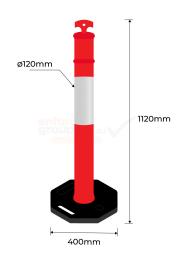

## **PRODUCT SPECS**

| Product Code     | : BTB758-6                         |
|------------------|------------------------------------|
| Diameter:        | 120mm                              |
| Height:          | 1120mm                             |
| Weight:          | 6kg                                |
| Base<br>Diameter | 400mm                              |
| Finish:          | Red with Silver Reflective<br>Tape |