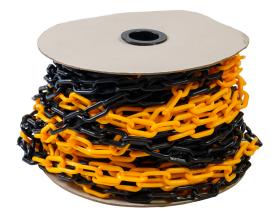

## BLACK/YELLOW CHAIN 40M ROLL

- 40 Metre roll
- Suitable for internal or external cordoning
- Easily attached to walls and posts for permanent applications
- UV Stabilised

The Enforcer Group Black/Yellow Plastic Chain 40m Roll is robust, yet lightweight. It is the epitome of versatile safety and asset protection. It weighs just 2.5kg and is 6mm wide. It's a top choice for workplace safety in Australia.

It is crafted to excel at crowd control, traffic management, and safety. This product is key for creating a safe workplace. It is made of high-grade plastic. It withstands Australia's tough weather. This ensures that it lasts and performs well. The chain is bright black/yellow. This colour enhances visibility, which is crucial for worker safety in low-light conditions. It also adds to a safer environment.