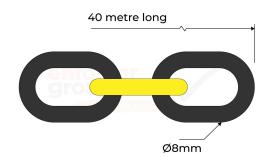

## **PRODUCT SPECS**

| : BSC79040           |
|----------------------|
| 40 metres            |
| 6mm                  |
| 2.5kg                |
| Black/Yellow Plastic |
|                      |
|                      |

## BLACK/YELLOW CHAIN 40M ROLL

- 40 Metre roll
- Suitable for internal or external cordoning
- Easily attached to walls and posts for permanent applications
- UV Stabilised

The Enforcer Group Black/Yellow Plastic Chain 40m Roll is robust, yet lightweight. It is the epitome of versatile safety and asset protection. It weighs just 2.5kg and is 6mm wide. It's a top choice for workplace safety in Australia.