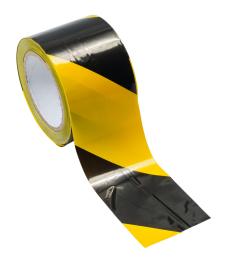

## **PRODUCT SPECS**

Product Code: BRY712

Length: 100 metre roll

Width: 75mm

Finish: Yellow and black heavy-duty polyethylene

- Made from tough polyethylene
- High visible yellow/black

The Yellow/Black Barrier Tape from Enforcer Group is made from heavy-duty polyethylene, 100 meters long and 75mm wide. It offers unmatched resilience and longevity. This tape is not just a visual warning tool. It's an essential safety supply.