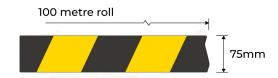

## **PRODUCT SPECS**

Product Code: BRY712

Length: 100 metre roll

Width: 75mm

Finish: Yellow and black heavy-duty polyethylene

- Made from tough polyethylene
- High visible yellow/black

The Yellow/Black Barrier Tape from Enforcer Group is made from heavy-duty polyethylene, 100 meters long and 75mm wide. It offers unmatched resilience and longevity. This tape is not just a visual warning tool. It's an essential safety supply.