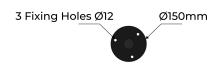

## **PRODUCT SPECS**

| <b>Product Cod</b> | e: BR-SM-GB         |
|--------------------|---------------------|
| Diameter:          | 50mm                |
| Height:            | 850mm               |
| Width:             | 850mm               |
| Wall               | 3mm                 |
| Thickness:         |                     |
| Weight:            | 11kg                |
| Finish:            | Powder Coated Black |
| Base Plate:        | 150mm diameter x    |
|                    | 8mm thick, 12mm     |
|                    | mounting holes      |