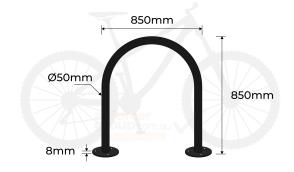

## **PRODUCT SPECS**

| <b>Product Cod</b> | e: BR-SM-GB         |
|--------------------|---------------------|
| Diameter:          | 50mm                |
| Height:            | 850mm               |
| Width:             | 850mm               |
| Wall               | 3mm                 |
| Thickness:         |                     |
| Weight:            | 11kg                |
| Finish:            | Powder Coated Black |
| Base Plate:        | 150mm diameter x    |
|                    | 8mm thick, 12mm     |
|                    | mounting holes      |