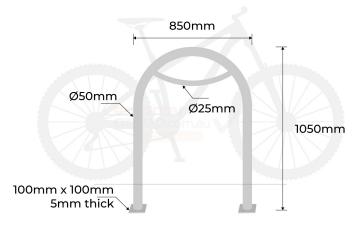

## **PRODUCT SPECS**

| Product Cod         | e: BR-IG-SS316-MC                    |
|---------------------|--------------------------------------|
| Diameter:           | 50mm(25mm bar)                       |
| Height:             | 1050mm                               |
| Width:              | 850mm                                |
| Wall Thickness: 2mm |                                      |
| Weight:             | 7kg                                  |
| Base Plate:         | 100mmx100mm,                         |
|                     | 5mm thick                            |
| Finished:           | Brushed Stainless Steel<br>316 Grade |