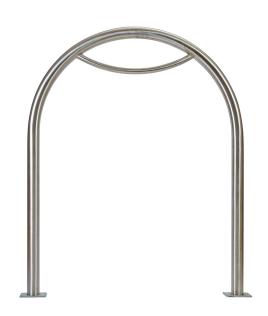

## BIKE RACK STAINLESS STEEL IN-GROUND HOOP 316 GRADE-CITY OF MELBOURNE DESIGN

- Manufactured from heavy duty steel pipe
- Silver brushed grade 316 stainless steel
- Suitable for public and private areas
- Designed in Australia for Australian conditions
- Weatherproof, safe and secure.
- Installation service is available

The Bike Rack Stainless Steel In Ground Hoop 316 Grade - City of Melbourne Designis a stainless steel bollard with a brushed finish and a 316-grade construction, designed for use inground. Designed in Australia for Australian conditions, for indoor or outdoor use.