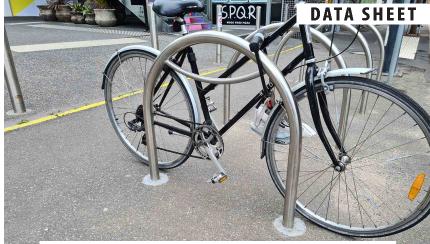

Offering a safe, secure, accessible and easy-touse bike parking solution to cyclists will ensure a bike friendly environment. More parking space for bikes - more customers coming in.

Suited to use in indoor or outdoor car parks, like shopping centres or libraries, it can be used in public and private areas for bike parking.