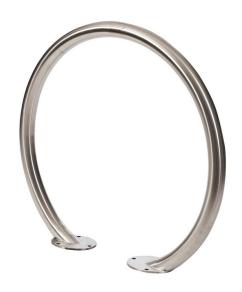

## BIKE RACK CIRCULAR STAINLESS STEEL SURFACE MOUNTED - 304 GRADE

- Made of high-quality stainless steel for durability and longevity
- Circular shape allows for compact storage of multiple bicycles
- Surface-mounted for easy installation on any flat surface
- Protects bicycles from damage and theft, Essential for outdoor areas

The Bike Rack Circular Stainless Steel Surface Mounted is a durable and secure solution for storing bicycles in outdoor areas.

This bike rack is made of high-quality stainless steel, providing superior protection against corrosion and rust.

It is designed in a circular shape, allowing multiple bicycles to be stored in a compact space.

The bike rack is surface-mounted, making it easy to install on any flat surface, such as concrete or asphalt.