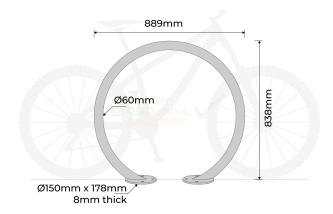

## **PRODUCT SPECS**

| Product Code  | : BR-C-SM-SS304                                      |
|---------------|------------------------------------------------------|
| Diameter:     | 60mm                                                 |
| Height:       | 838mm                                                |
| Width:        | 889mm                                                |
| Wall Thicknes | s: 3mm                                               |
| Weight:       | 13.4kg                                               |
| Base Plate:   | 178mm x 150mm<br>Diameter x 8mm<br>thick, 12mm Holes |
| Finish:       | Silver Brushed<br>Stainless Steel                    |