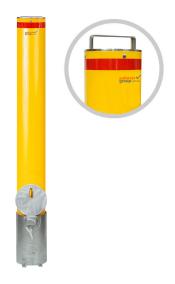

## BOLLARD PREMIUM REMOVABLE PADLOCK 140MM IN-GROUND - YELLOW

- Retractable stainless steel handle
- Luxury high-class architectural look.
- Hot Dipped Galvanised Steel for rust prevention
- Silver grade 304 stainless steel architectural brushed stainless-steel cap
- Designed in Australia for Australian Conditions

Enforcer premium bollards is a long-awaited product for the construction architectural market, getting the benefit of a handle to remove it out of the sleeve, and staying with the luxury high-class architectural look.