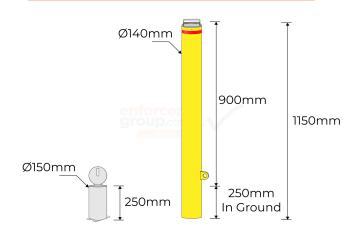

## **PRODUCT SPECS**

| Product Code  | : BP140-IG-REM-PL-Y                                                     |
|---------------|-------------------------------------------------------------------------|
| Diameter:     | 140mm                                                                   |
| Height:       | 900mm above<br>ground plus 250mm<br>in-ground (1150mm)                  |
| Wall Thicknes | s: 3mm                                                                  |
| Weight:       | 16kg                                                                    |
| Sleeve Base:  | Galvanised, 250mm<br>in-ground, 150mm<br>diameter (200mm inc.<br>hinge) |
| Finish:       | Powder-coated safety<br>Yellow / Stainless steel<br>cap                 |