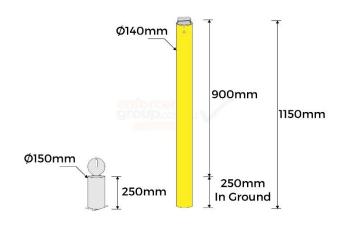

## **PRODUCT SPECS**

| Product Code: | BP140-IG-REM-KL-Y                                       |
|---------------|---------------------------------------------------------|
| Diameter:     | 140mm                                                   |
| Height:       | 900mm above ground<br>plus 250mm in-ground<br>(1150mm)  |
| Weight:       | 19kg                                                    |
| Thickness:    | 3mm                                                     |
| Sleeve Base:  | Galvanised, 250mm in-<br>ground, 152mm<br>diameter      |
| Finish:       | Powder coated<br>safety Yellow / Red<br>Reflective Band |