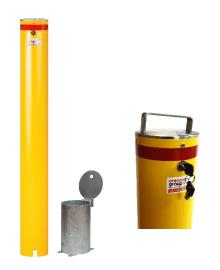

## PREMIUM BOLLARD 140MM IN-GROUND REMOVABLE KEY LOCK

- Manufactured from heavy duty Steel Pipe
- Hot Dipped Galvanised Steel for rust prevention
- Withstands from heavy cars, trucks, and forklifts
- Designed in Australia for Australian Conditions
- Comes with a sleeve which can simply lock in, 2 keys included (keyed alike)

One of the Premium Product from Enforcer Group is Powder coated steel Bollards designed in Australia for Australian conditions, environmentally friendly manufactured from Steel Pipe and 100% Recyclable. Removable sleeve lock bollards are easy to use and very convenient, use them when you need to protect your assets or safe your area, and then remove them with the handle on the cap to clear access. They come with a sleeve which you can simply lock in too, 2 keys included to remove them at any time. Suited to use in concrete or asphalt. At shopping centre car parks, government, or corporate centres, and all other areas where bollards are needed.