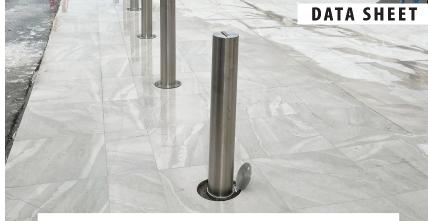

Suited to use in concrete or asphalt when you install with concrete pads to withstand cars, trucks, and forklifts. At shopping centres car parks, government, or corporate centres, and all other areas where bollards are needed.