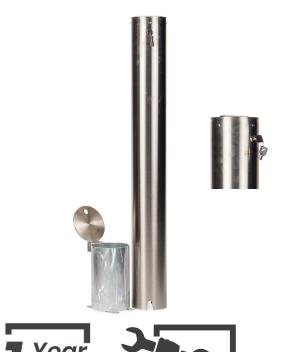

## PREMIUM BOLLARD 140MM IN-GROUND REMOVABLE KEYLOCK -SS304

- Retractable stainless steel handle
- Silver Brushed grade 304 Stainless Steel
- Luxury high-class architectural look
- Keylock 2 keys included
- Strong metal bollard machined-flat top, with a retractable handle
- Stainless steel base cover
- Installation Service is available

Silver grade 304 stainless steel, with architectural brushed stainless-steel finish. Removable keylock is designed to be strong and durable, easy to use, and very convenient, they come with a sleeve that you can simply lock in too with your keylock.