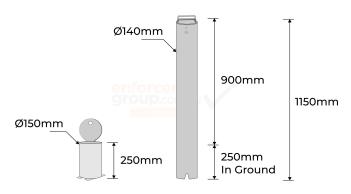

## **PRODUCT SPECS**

| Product Code  | : BP140-IG-REM-KL-SS                                                            |
|---------------|---------------------------------------------------------------------------------|
| Diameter:     | 140mm                                                                           |
| Height:       | 900mm above ground<br>plus 250mm in-ground<br>(1150mm)                          |
| Weight:       | 19kg                                                                            |
| Wall Thicknes | s: 3mm                                                                          |
| Sleeve Base:  | Galvanised with<br>stainless steel cover,<br>250mm in-ground,<br>150mm diameter |
| Finish:       | Silver Brushed Stainless<br>Steel                                               |