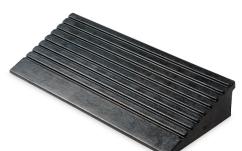

- Made of recycled rubber
- Anti-slip design that absorb shock
- Easy to maintain and is portable
- Can be used in both commercial and domestic settings

Improve workplace safety with the Enforcer Group Kerb Ramp Rubber Black - 100mm High.

The ramp is made from 100% recycled rubber. It's eco-friendly and very durable. It can hold the weight of forklifts and trucks. This ensures a safe workplace. Its design is anti-slip and it absorbs shock. You can trust it to keep your goods safe.

The kerb ramp has anti-skid grooves. They give better traction for vehicles and equipment with wheels. You may need a temporary or permanent solution, this versatile ramp can be secured with bolts or screws. Plus, you can easily join multiple ramps to create longer access ramps as needed.