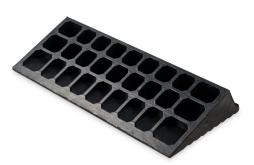

The ramp is made from 100% recycled rubber. It's eco-friendly and very durable. It can hold the weight of forklifts and trucks. This ensures a safe workplace. Its design is anti-slip and it absorbs shock. You can trust it to keep your goods safe.

The kerb ramp has anti-skid grooves. They give better traction for vehicles and equipment with wheels. You may need a temporary or permanent solution, this versatile ramp can be secured with bolts or screws. Plus, you can easily join multiple ramps to create longer access ramps as needed.