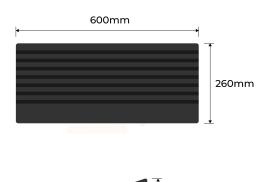

## **PRODUCT SPECS**

100mm

| Product Code: | BKR-100 |
|---------------|---------|
| Length:       | 600mm   |
| Width:        | 260mm   |
| Height:       | 100mm   |
| Weight:       | 7kg     |
| Finish:       | Black   |
|               |         |