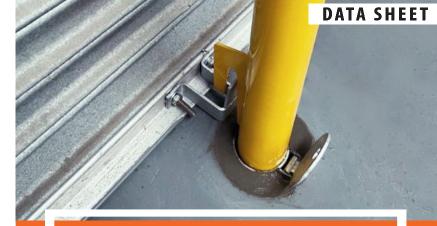

Removable sleeve lock bollards are easy to use and very convenient, use them when you need to protect your assets or safe your area, and then remove them with the handle on the cap to clear access.

Suited to use in Concrete or asphalt to withstand from cars, trucks, and forklifts. For all Warehouses, Car Parks, Driveways & Machinery.