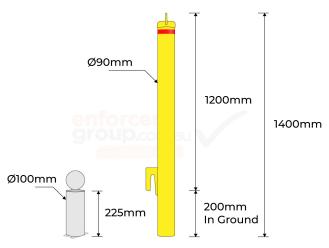

## PRODUCT SPECS

| Product Code  | : BHD90-IG-RD-KL-Y                                                      |
|---------------|-------------------------------------------------------------------------|
| Diameter:     | 90mm                                                                    |
| Height:       | 1200mm Above<br>Ground Plus 200mm<br>In-Ground (1400mm)                 |
| Wall Thicknes | s: 5mm                                                                  |
| Weight:       | 16.3kg                                                                  |
| Sleeve Base:  | Galvanised, 225mm<br>In-Ground, 100mm<br>Diameter (130mm inc.<br>Hinge) |
| Finish:       | Powder Coated<br>Safety Yellow / Red<br>Reflective Band                 |