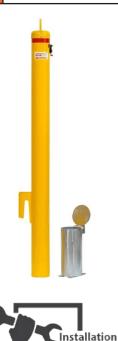

## **BOLLARD HEAVY DUTY -REMOVABLE KEYLOCK 90MM IN-GROUND - ROLLER DOOR - YELLOW**

- Manufactured from heavy duty Steel Pipe
- Hot Dipped Galvanised Steel for rust prevention
- Unique hook to lock hanger with roller door handle
- Designed in Australia for Australian conditions
- Comes with a sleeve which can simply lock in, 2 keys included (keyed alike)
- Installation service is available

Enforcer Steel Bollards are designed in Australia for Australian Conditions, Environmentally friendly Manufactured from Steel Pipe, and 100% Recyclable.

Hot Dipped Galvanised Steel for rust prevention, finished powder coated in safety Yellow with Class 1 Red Reflective Band. Designed to be strong and durable, with a strong metal Bollard Dome Cap, (not cheap plastic cap)

Removable sleeve lock bollards are easy to use and very convenient, use them when you need to protect your assets or safe your area, and then remove them with the handle on the cap to clear access.

Suited to use in Concrete or asphalt to withstand from cars, trucks, and forklifts. For all Warehouses, Car Parks, Driveways & Machinery.