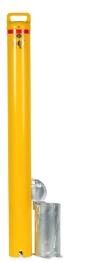

BOLLARD HEAVY DUTY -REMOVABLE KEYLOCK 114MM IN-GROUND - KEYED UNIQUE YELLOW

- Manufactured from heavy duty Steel Pipe
- Hot Dipped Galvanised Steel for rust prevention
- Withstands from carss and forklifts
- Designed in Australia for Australian Conditions
- Comes with a sleeve which you can simply lock
  with a keylock
- 2 keys included (keyed alike)

Enforcer Steel Bollards are designed in Australia for Australian Conditions, Environmentally friendly Manufactured from Steel Pipe, and 100% Recyclable.

Hot Dipped Galvanised Steel for rust prevention, finished powder coated in safety Yellow with Class 1 Red Reflective Band. Designed to be strong and durable, with a strong metal Bollard Dome Cap, (not cheap plastic cap)

Removable sleeve lock bollards are easy to use and very convenient, use them when you need to protect your assets or safe your area, and then remove them with the handle on the cap to clear access.

Suited to use in Concrete or asphalt to withstand from cars, trucks, and forklifts. For all Warehouses, Car Parks, Driveways & Machinery.