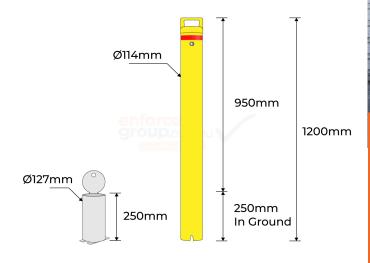

## **PRODUCT SPECS**

| Product Code  | : BHD114-IG-KL-Y                                            |
|---------------|-------------------------------------------------------------|
| Diameter:     | 114mm                                                       |
| Height:       | 950mm above ground<br>plus 250mm in-ground<br>(1200mm)      |
| Wall Thicknes | s: 3mm                                                      |
| Weight:       | 25.2kg                                                      |
| Sleeve Base:  | Galvanised, 250mm<br>in-ground, 127mm<br>diameter           |
| Finish:       | Powder coated Yellow<br>with Red Class 2<br>Reflective Tape |