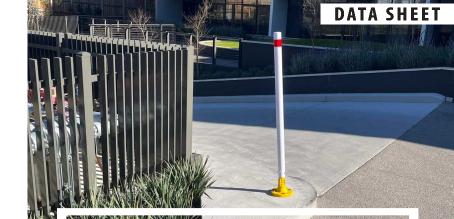

Enforcer Group's Bollard Flexible Sign Delineators are durable, versatile and highly visible solution for traffic control and parking lot management.

They are customizable and perfect for marking off no parking, reserved, handicap parking, loading zones. An essential addition to improve safety and organization.