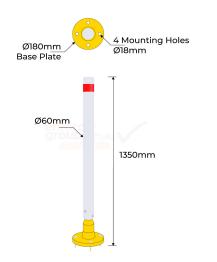

## **PRODUCT SPECS**

| Product Code | : BFlex-SD-1350                                      |
|--------------|------------------------------------------------------|
| Diameter:    | 60mm                                                 |
| Height:      | 1350mm                                               |
| Weight:      | 3kg                                                  |
| Base Plate:  | 180mm diameter,<br>4 mounting holes<br>18mm diameter |
| Finish:      | White PVC with<br>Reflective Red Tape                |