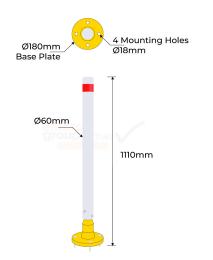

## **PRODUCT SPECS**

| Product Code | : BFlex-SD-1100                                       |
|--------------|-------------------------------------------------------|
| Diameter:    | 60mm                                                  |
| Height:      | 1110mm                                                |
| Weight:      | 2kg                                                   |
| Base Plate:  | 180mm diameter,<br>4 mounting holes,<br>18mm diameter |
| Finish:      | White PVC with<br>Reflective Red Tape                 |