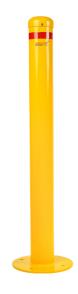

Enforcer flexible Steel Bollards are designed in Australia for Australian Conditions, Environmentally friendly Manufactured from Steel pipes, and 100% Recyclable.

Hot Dipped Galvanised Steel for rust prevention, finished powder coated in safety Yellow with Class 1 Red Reflective Band.

Easy to install or relocate, designed to be strong and durable, with a strong metal Bollard Dome Cap (not cheap plastic cap)

Suited to use in Concrete to withstand from cars, trucks, and forklifts. for all Warehouses, Car Parks, Driveways, even Machinery.