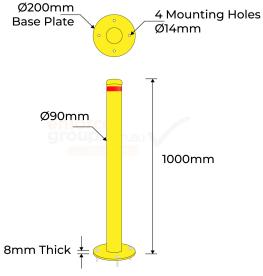

## PRODUCT SPECS

| Product Code  | : BF90-SM-Yellow                                                    |
|---------------|---------------------------------------------------------------------|
| Diameter:     | 90mm                                                                |
| Height:       | 1000mm                                                              |
| Weight:       | 12kg                                                                |
| Wall Thicknes | s: 4mm                                                              |
| Base Plate:   | 200mm diameter x<br>8mm high x<br>4 mounting holes<br>14mm diameter |
| Finish:       | Powder-coated safety<br>Yellow with Red<br>Reflective Band          |