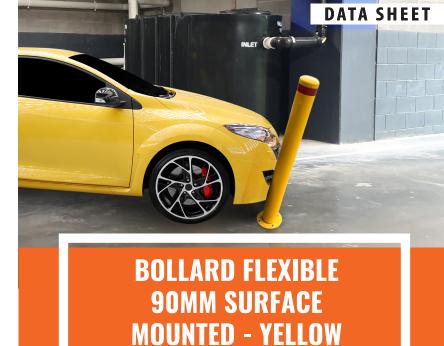

- Flexible, simply bounces back after impact and leaves no damage to the vehicle.
- Manufactured from heavy-duty Steel Pipe
- Hot Dipped Galvanised Steel for rust prevention
- Withstands from heavy cars, trucks, and forklifts
- Designed in Australia for Australian Conditions
- Strong Metal Bollard Dome Cap
- Installation Service is available

Easy to install or relocate, designed to be strong and durable, with a strong metal Bollard Dome Cap (not cheap plastic cap)

Suited to use in Concrete to withstand from cars, trucks, and forklifts. for all Warehouses, Car Parks, Driveways, even Machinery.