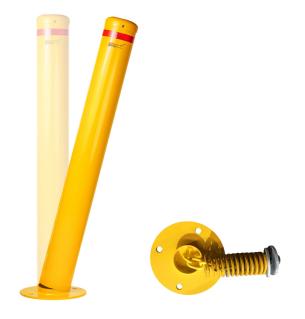

## **BOLLARD FLEXIBLE 140MM SURFACE MOUNTED - YELLOW**

- Flexible, simply bounces back after impact and leaves no damage to the vehicle.
- Manufactured from heavy-duty Steel Pipe
- Hot Dipped Galvanised Steel for rust prevention
- Withstands from heavy cars, trucks, and forklifts
- Designed in Australia for Australian Conditions
- Strong Metal Bollard Dome Cap
- Installation Service is available

Enforcer Flexible Steel Bollards are designed in Australia for Australian Conditions, Environmentally friendly Manufactured from Steel pipes, and 100% Recyclable.

Hot Dipped Galvanised Steel for rust prevention, finished powder coated in safety Yellow with Class 1 Red Reflective Band. fully welded round base plate.

Easy to install or relocate, designed to be strong and durable, with a welded strong metal Bollard Dome Cap (not cheap plastic cap)

Suited to use in Concrete to withstand from cars, trucks, and forklifts. for all Warehouses, Car Parks, Driveways, even Machinery.