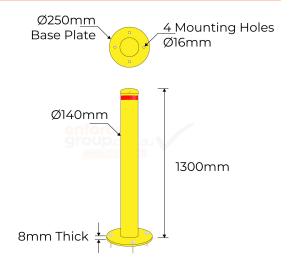

## **PRODUCT SPECS**

| Product Code  | : BF140-SM-Yellow                                                |
|---------------|------------------------------------------------------------------|
| Diameter:     | 140mm                                                            |
| Height:       | 1300mm                                                           |
| Wall Thicknes | s: 4mm                                                           |
| Weight:       | 23.5kg                                                           |
| Base Plate:   | 250mm diameter x<br>8mm thick, 4 mounting<br>holes 16mm diameter |
| Finish:       | Powder-coated safety<br>Yellow / Red Reflective<br>Band          |