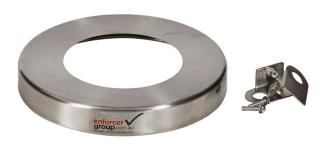

## **STAINLESS STEEL 304**

- Durable stainless steel construction,
- Fits 140mm diameter bollards
- Easy to install, Protects bollards from weather and damage
- Sleek and modern design, Easy to clean and maintain
- Brackets and Fixings Included

Enforcer Group Bollard Base Cover for 140mm stainless steel Bollards! This sleek and stylish base cover is designed to fit securely over 140mm stainless steel bollards.

Providing a polished and professional finish to any outdoor space. Made from high-quality stainless steel, this base cover is built to withstand the elements and resist rust and corrosion