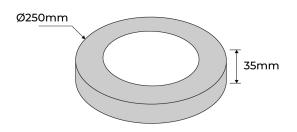

## PRODUCT SPECS

| Product Code  | : BBC-250-SS304          |
|---------------|--------------------------|
| Diameter:     | 250mm                    |
| Height:       | 35mm                     |
| Wall Thicknes | s: 0.6mm                 |
| Weight:       | 0.23kg                   |
| Fixings:      | 2 brackets and fasteners |
| Finish:       | Stainless steel - 304    |
|               |                          |