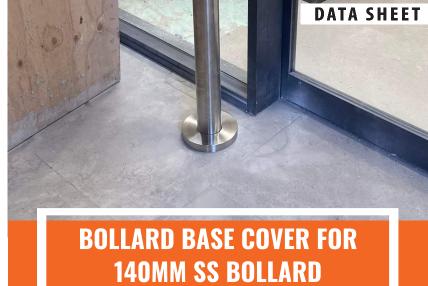

Enforcer Group Bollard Base Cover for 140mm stainless steel Bollards! This sleek and stylish base cover is designed to fit securely over 140mm stainless steel bollards.

Providing a polished and professional finish to any outdoor space. Made from high-quality stainless steel, this base cover is built to withstand the elements and resist rust and corrosion

It is easy to install and adds an extra layer of protection to your bollards, helping to extend their lifespan.