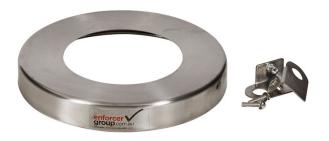

## **90MM SS BOLLARDS STAINLESS STEEL 304**

- Durable stainless steel construction
- Fits 90mm diameter bollard
- Easy to install, Protects bollards from weather and damage
- Sleek and modern design, Easy to clean and maintain
- Brackets and Fixings Included

Enforcer Group Bollard Base Cover is designed to fit securely over 190mm stainless steel Bollards.

Providing a polished and professional finish to any outdoor space.

Made from high-quality stainless steel, this base cover is built to withstand the elements and resist rust and corrosion

It is easy to install and adds an extra layer of protection to your bollards, helping to extend their lifespan.

Installation