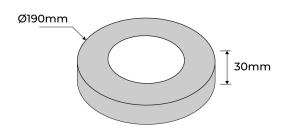

## PRODUCT SPECS

| Product Code   | : BBC-190-SS304          |
|----------------|--------------------------|
| Diameter:      | 190mm                    |
| Height:        | 30mm                     |
| Wall Thickness | s: 0.6mm                 |
| Weight:        | 0.23kg                   |
| Fixings:       | 2 brackets and fasteners |
| Finish:        | Stainless steel - 304    |