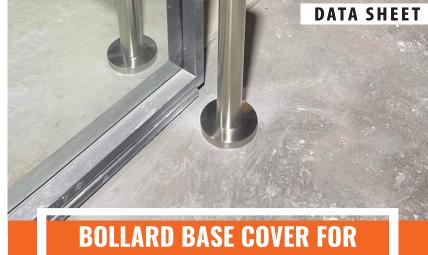

Enforcer Group Bollard Base Cover is designed to fit securely over 190mm stainless steel Bollards.

Providing a polished and professional finish to any outdoor space.

Made from high-quality stainless steel, this base cover is built to withstand the elements and resist rust and corrosion

It is easy to install and adds an extra layer of protection to your bollards, helping to extend their lifespan.

Installation