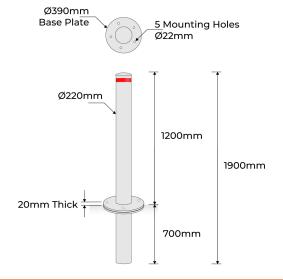

## **PRODUCT SPECS**

| Product Code:   | BB220-IG-G                                              |
|-----------------|---------------------------------------------------------|
| Diameter:       | 220mm                                                   |
| Height:         | 1200mm above<br>ground plus 700mm<br>in-ground (1900mm) |
| Weight:         | 46kg                                                    |
| Wall Thickness: | 4.8mm                                                   |
| Base Plate:     | 390mm diameter x<br>20mm thick,<br>5 mounting holes     |

22mm diameter

Finished: Silver Galvanised