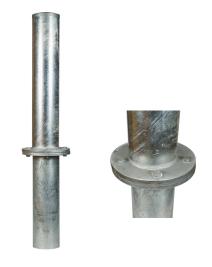

## BREAKAWAY BOLLARD - 220MM 2 PART HOT DIPPED GALVANISED

- Manufactured from heavy duty Steel Pipe
- Hot Dipped Galvanised Steel for rust prevention
- Withstands from heavy cars, trucks, and forklifts
- Designed in Australia for Australian Conditions
- Removable Strong Metal Bollard Dome Cap
- Installation Service is available

They are designed to break away if knocked into, preventing damage to concrete surfaces and breaking only the screws. They are durable, easy to install and maintain, making them a cost-effective option for warehouse and other properties protection.