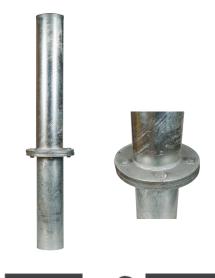

## **BREAKAWAY BOLLARD -165MM 2PART HOT DIPPED GALVANISED**

- Manufactured from heavy duty Steel Pipe
- Hot Dipped Galvanised Steel for rust prevention
- Withstands from heavy cars, trucks, and forklifts
- Designed in Australia for Australian Conditions
- Removable Strong Metal Bollard Dome Cap
- Installation Service is available