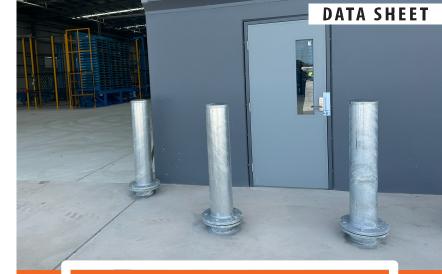

Enforcer Breakaway Bollards are designed in Australia for Australian Conditions, Environmentally friendly Manufactured from Steel Pipe, and 100% Recyclable.

Suited to use in Concrete or asphalt to withstand from cars, trucks, and forklifts. For all Warehouses, Car Parks, Driveways, even Machinery.

They are designed to break away if knocked into, preventing damage to concrete surfaces and breaking only the screws. They are durable, easy to install and maintain, making them a cost-effective option for warehouse and other properties protection.