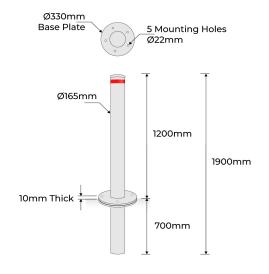

## PRODUCT SPECS

| Product Code:   | BB165-IG-G                                                           |
|-----------------|----------------------------------------------------------------------|
| Diameter:       | 165mm                                                                |
| Height:         | 1200mm above<br>ground plus 700mm<br>in-ground (1900mm)              |
| Weight:         | 32.2kg                                                               |
| Wall Thickness: | 3mm                                                                  |
| Base Plate:     | 330mm diameter x<br>10mm thick, 5<br>mounting holes<br>22mm diameter |