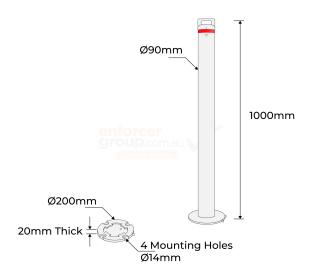

## **PRODUCT SPECS**

| Product Code  | : B90-SM-REM-W                                                       |
|---------------|----------------------------------------------------------------------|
| Diameter:     | 90mm                                                                 |
| Height:       | 1000mm                                                               |
| Weight:       | 11kg                                                                 |
| Wall Thicknes | s: 3mm                                                               |
| Base Plate:   | 200mm diameter x<br>20mm high x<br>4 mounting holes<br>14mm diameter |
| Finish:       | Powder coated White/<br>Red Reflective Band                          |