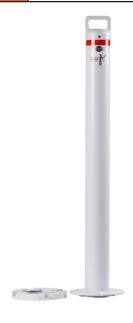

## BOLLARD REMOVABLE 90MM SURFACE MOUNT - KEYED ALIKE - WHITE

- Manufactured from heavy duty Steel Pipe
- Hot Dipped Galvanised Steel for rust prevention
- Light weight easy to install by one person
- Designed in Australia for Australian Conditions
- Comes with a shoe which can simply lock in, 2 keys included (keyed alike)
- Installation Service is available

Enforcer Steel Bollards are designed in Australia for Australian Conditions, Environmentally friendly Manufactured from Steel Pipe, and 100% Recyclable.

Hot Dipped Galvanised Steel for rust prevention, finished powder coated in White with Class 1 Red Reflective Band. Fully welded round base plate. Easy to install or relocate, designed to be strong and durable, with a strong metal Bollard Dome Cap (not cheap plastic cap).

Removable surface mounted key lock bollards are easy to use and very convenient. They come with a shoe which you can simply lock in too, 2 keys included to remove them at any time. Suited to use in Concrete to withstand from cars, trucks, and forklifts. for all Warehouses, Car Parks, Driveways, even Machinery.