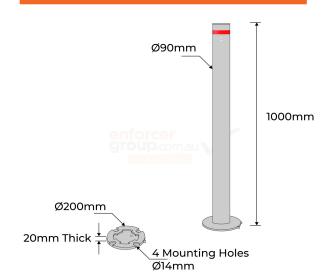

## **PRODUCT SPECS**

| Product Code                                                                    | : B90-SM-REM-KL-SS316                          |
|---------------------------------------------------------------------------------|------------------------------------------------|
| Diameter:                                                                       | 90mm                                           |
| Height:                                                                         | 1000mm                                         |
| Weight:                                                                         | 12.5kg                                         |
| Wall Thickness: 3mm                                                             |                                                |
| Base Plate:200mm diameter x<br>20mm high x<br>4 mounting holes<br>14mm diameter |                                                |
| Finished:                                                                       | Silver Brushed<br>Stainless Steel 316<br>Grade |