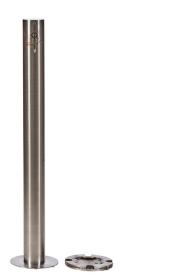

## BOLLARD SURFACE MOUNT REMOVABLE KEYLOCK - SS316 GRADE

- Manufactured from heavy duty Steel Pipe
- Silver Brushed grade 316 Stainless Steel
- Withstands from heavy cars, trucks, and forklifts
- Designed in Australia for Australian Conditions
- Strong Metal Bollard machined flat top screwed cap
- · Comes with sleeve which can simply lock in,
- 2 keys included (keyed alike)

Removable Keylock bollards are easy to use and very convenient, use them when you need to protect your assets or save your area, and then remove them easily. They come with a shoe base which you can simply lock in too, 2 keys included to remove them at any time.