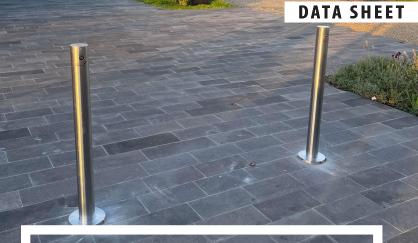

Enforcer Steel Bollards are designed in Australia for Australian Conditions, are environmentally friendly Manufactured from Steel pipes, and are 100% Recyclable. Silver grade 316 Stainless Steel, with architectural brushed Stainless-Steel finish. Easy to install, designed to be strong and durable.

Suited to use in Concrete to withstand cars, trucks, and forklifts. for all Shopping centres, Warehouses, Car Parks, Driveways, even Machinery, together with architectural standards

Address: 57-67 Popes Rd Keysborough Vic 3173 P.O. Box 3076 Ripponlea VIC 3185 Email: Sales@enforcergroup.com.au Phone: 1300 85 40 10